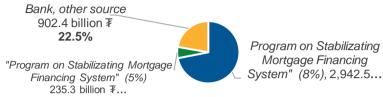

## Mortgage loan performance – 2017.l quarter

Total mortgage loan accounts reached 69,876 and loan outstanding reached MNT 4,091.2 billion, which indicates an increase of 14.7 percent from the previous year. 77.8% of the mortgage loan outstanding is issued under "Program on Stabilizating Mortgage Financing System" and 70.4% of which was purchased by MIK.