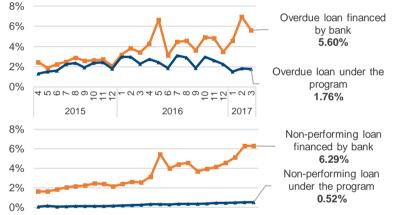

As of March, loan with violation more than 0 day was increased from 3.47% to 4.28%. 2.60% of total loan portfolio is overdue loan and 1.68% of total loan portfolio is non-performing loan. Non-performing loan percentage is increased by 101.1% from the previous year.

Graphic: Quality indicators of mortgage loan by percentage

Mortgage grant has increased by 12.2% from the beginning of the year and of which loan grant of "Program on Stabilizating Mortgage Financing System" decreased by 3.6% to MNT 118.4 billion, and loan grant by banks and other sources increased by 77.2% to MNT 52.9 billion.