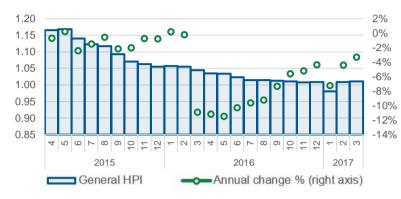

## Real Estate Market Indicators – 2017.I quarter

The House Price Index is estimated by the Hedonics regression method, as of March 2017, it reached 1.010 units that is 3.3% lower than previous year. New house price index dropped by 0.7 percent to 1,154, while the old house price index dropped by 6.1 percent to 0.913.

Graphic: House Price index (2015.4 - 2017.3)

The average price of a new apartment per square meter is 2.05 million MNT, its square meter price depends upon class is from 1.7 to 7.2 million MNT. The average price of old 2 bedroom apartment per square meter is 1.77 million MNT.