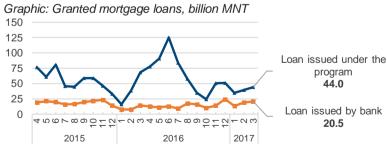

Graphic: Quality indicators of mortgage loan by percentage

Mortgage grant has increased by 12.2% from the beginning of the year and of which loan grant of "Program on Stabilizating Mortgage Financing System" decreased by 3.6% to MNT 118.4 billion, and loan grant by banks and other sources increased by 77.2% to MNT 52.9 billion.

Weighted average term of granted mortgage loan in that month is 18.8 years and 10.26% interest rate. As of March, the average mortgage loan outstanding is MNT 58.55 million.

The general characteristics of the MIK's purchased loan portfolio are shown in the "Indicators of Aggregate loan portfolio".